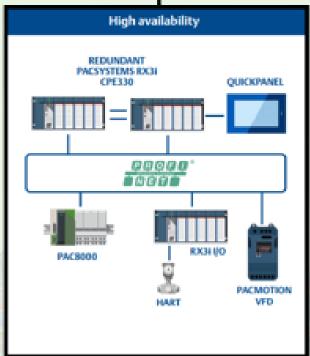

AGREEMENT: N000016356 **EXPIRATION DATE: 10 SEP 2024** 

A complete EPC SCADA Projects Sustech add Value with stateof-the-art Industrial 4.0 technologies

LoRa Alliance Member

**Sustech** with its Partner Emerson one of the Market Leaders Provides a complete solution