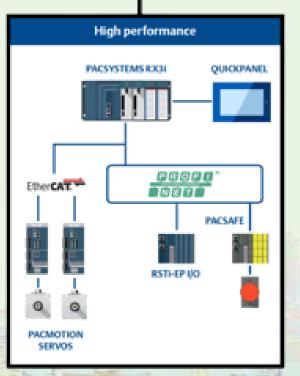

cation Issue Date : 27/12/2022 Certificate Valid Until : 26/12/2025

1<sup>st</sup> Surveillance Due It is recommended for the recertification to be initiated at least 2 months prior to the end of certificate validity for timely renewal.

































SCADA, IIOT &
Remote Management
Solutions



Environmental & Sustainable Energy Solutions



Valve Automation Solutions





Your Partner Towards Autonomous Operation





Signature & stamp

HAUK& SASKO

VAR Certificates

ISSUE DATE: 12 SEP 2023

AGREEMENT: N000016356 **EXPIRATION DATE: 10 SEP 2024** 





A complete EPC SCADA Projects Sustech add Value with stateof-the-art Industrial 4.0 technologies



LoRa Alliance Member

**Sustech** with its Partner Emerson one of the Market Leaders Provides a complete solution













LoRa Alliance Member

**IIOT** Devices selection and tailor -made solution based on battery protection, communication & data format

**IIOT Devices** communication as major factor for high performance

Data storage & analysis for predictive maintenance, either in cloud or on premise

**Industry 4.0 Software Solutions covering IIOT** platform & enterprise systems

Industrial systems are often highly dependent on rigid automation technologies to achieve monitoring, control and operation functions. As a result of their inflexibility, modifying these systems has high direct and indirect costs.

value-added services to the clients

IT solutions are highly competitive in cost while exponentially increasing the flexibility and adaptability of the system. Our experts assist with strategic de