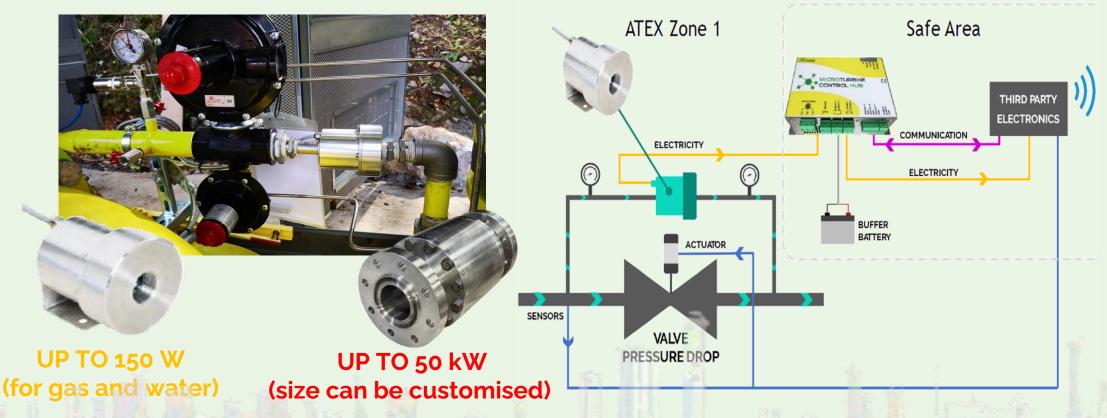

# F SUSTECHNOLOGIES

**Turboexpander - Up To** 

50 kW

#### **MTE50** specifications

Power 3 - 50 kW depending on flow

**Voltage** 400V, 50/60Hz

Temperature  $-20^{\circ}\text{C} < \text{T}_{amb} < 60^{\circ}\text{C}$ 

**Operating pressure** 11 barg (upstream)

5 barg (min downstream)

Pmax 75 barg

Max flow 9000 Sm<sup>3</sup>/h

**Expansion ratio:** 

Pin [bar-a]

From 1.5 to 2

Pout [bar-a]

**Control panel specifications** 

Grid connection Grid inverter panel Turbine control PLC control panel

**Communication** - 4G Router

- IP54RS232/RS485

- Modbus RTU

P 32

Dimensions HxLxP 1700x1200x800 mm

User Interface Touch screen