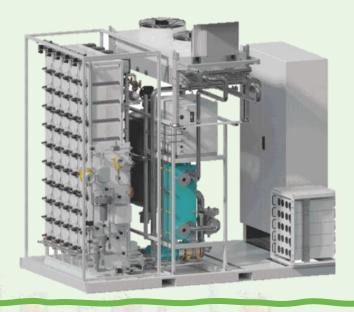

## **Standalone Hydrogen AEM Flex 120 Specifications**

Production rate: 25 Nm³/h | 53.9 kg OF Hydrogen /24h

Hydrogen purity: 99.95% (or 99.999% with optional Dryer)

Outlet pressure: up to 35 barg

Module dimensions: L: 3.2 × W: 2.5 × H: 3 m

Module weight (without water): 3,700 kg