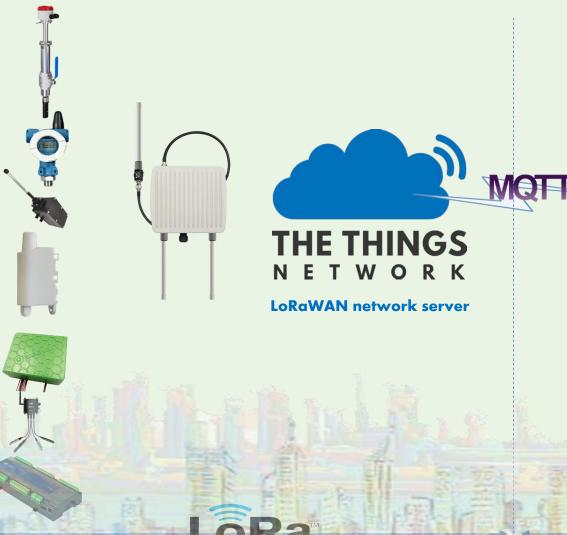

## **IIOT COMMUNICATIONS TOPOLOGY & PROTOCOL**

□ LORAWAN DEVICES
 □ NB-IOT DEVICES
 □ 4G, 5G DEVICES
 □ LTE-M DEVICES
 □ PLATFORM IN CLOUD
 □ PLATFORM IN PREMISES
 □ SCADA WITH MQTT INTERFACE

**CYBERSECURITY** 

## End-To-End LoRaWAN Solution

## End-To-End LoRaWAN Solution

LoRa Alliance Member

**SUSTECH Platform as a service** SIT-PASS

**SUSTECH Platform as a service** SIT-PASS **Data on prem** 