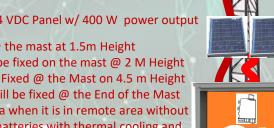

LoRa

LoRa Temperature

Monitoring

Coaxial Cable 1.5 with IP67 rated with Lightning Arrestor

> 24 VDC for MultiTech gateway

LoRaWAN Gateway with Backhaul 4G/WI-FI, Satellite & Ethernet TCP/IP

Note: Ethernet TCP/IP when the mast same location of CR.

Acoustic Lora devices for

- Panel will be fixed @ the mast at 1.5m Height
- The solar panel will be fixed on the mast @ 2 M Height
- The Gateway will be Fixed @ the Mast on 4.5 m Height
- The LoRa Antenna will be fixed @ the End of the Mast
- This Mast with antina when it is in remote area without power we consider batteries with thermal cooling and heat insulation