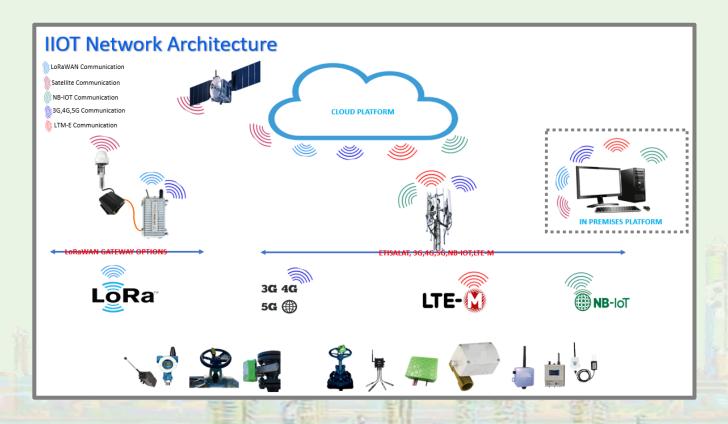

## **IIOT COMMUNICATIONS TOPOLOGY & PROTOCOL**

□ LORAWAN DEVICES
 □ NB-IOT DEVICES
 □ 4G, 5G DEVICES
 □ LTE-M DEVICES
 □ PLATFORM IN CLOUD
 □ PLATFORM IN PREMISES
 □ SCADA WITH MQTT INTERFACE

**CYBERSECURITY** 