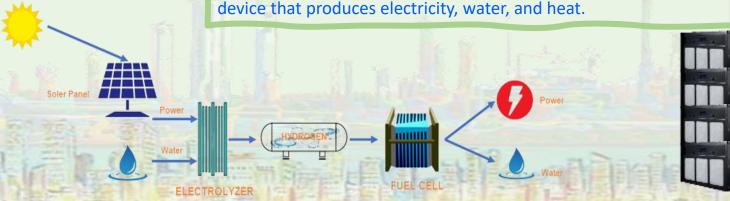

Fuel cells operate much like a battery, except they don't require electrical recharging. A battery stores all-of its chemicals inside and converts the chemicals into electricity. Once those chemicals run out, the battery dies. A fuel cell, on the other hand, receives the chemicals it uses from the outside; therefore, it won't run out. Fuel cells can generate power almost indefinitely, as-long-as they have fuel to use.

A fuel cell produces electricity through a chemical reaction, but without combustion. It converts hydrogen and oxygen into water, and in the process also creates electricity. It's an electrochemical energy conversion device that produces electricity, water, and heat.