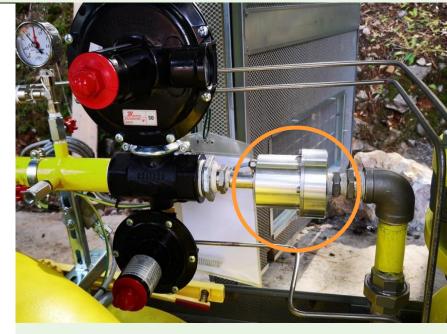

# F SUSTECHNOLOGIES

**Turboexpander - Up To** 

50 kW

#### **MTE50** specifications

Power 3 - 50 kW depending on flow

**Voltage** 400V, 50/60Hz

Temperature  $-20^{\circ}\text{C} < \text{T}_{amb} < 60^{\circ}\text{C}$ 

**Operating pressure** 11 barg (upstream)

5 barg (min downstream)

Pmax 75 barg

Max flow 9000 Sm<sup>3</sup>/h

**Expansion ratio:** 

Pin [bar-a]

From 1.5 to 2

Pout [bar-a]

**Control panel specifications** 

Grid connection Grid inverter panel Turbine control PLC control panel

**Communication** - 4G Router

- IP54RS232/RS485

- Modbus RTU

P 32

Dimensions HxLxP 1700x1200x800 mm

User Interface Touch screen