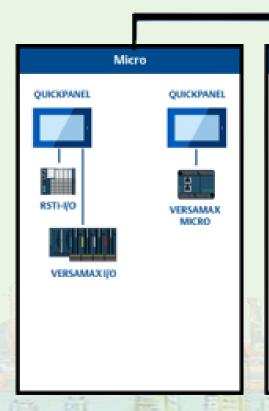

tification Issue Date : 27/12/2022 Certificate Valid Until : 26/12/2025

1<sup>st</sup> Surveillance Due It is recommended for the recertification to be initiated at least 2 months prior to the end of certificate validity for timely renewal.

































SCADA, IIOT &
Remote Management
Solutions



Environmental & Sustainable Energy Solutions



Valve Automation Solutions





Your Partner Towards Autonomous Operation





Signature & stamp

HAUK& SASKO

VAR Certificates

ISSUE DATE: 12 SEP 2023

AGREEMENT: N000016356 **EXPIRATION DATE: 10 SEP 2024** 





A complete EPC SCADA Projects Sustech add Value with stateof-the-art Industrial 4.0 technologies



LoRa Alliance Member

**Sustech** with its Partner Emerson one of the Market Leaders Provides a complete solution













LoRa Alliance Member

**IIOT** Devices selection and tailor -made solution based on battery protection, communication & data format

**IIOT Devices** communication as major factor for high performance

Data storage & analysis for predictive maintenance, either in cloud or on premise

**Industry 4.0 Software Solutions covering IIOT** platform & enterprise systems

Industrial systems are often highly dependent on rigid automation technologies to achieve monitoring, control and operation functions. As a result of their inflexibility, modifying these systems has high direct and indirect costs.

value-added services to the clients

IT solutions are highly competitive in cost while exponentially increasing the flexibility and adaptability of the system. Our experts assist with strategi