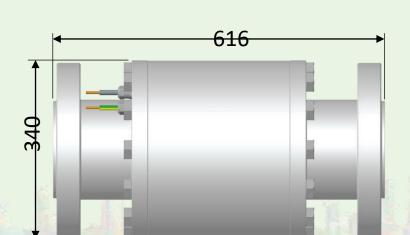

# F SUSTECHNOLOGIES

**Turboexpander - Up To** 

50 kW

#### **MTE50** specifications

Power 3 - 50 kW depending on flow

**Voltage** 400V, 50/60Hz

Temperature  $-20^{\circ}\text{C} < \text{T}_{amb} < 60^{\circ}\text{C}$ 

**Operating pressure** 11 barg (upstream)