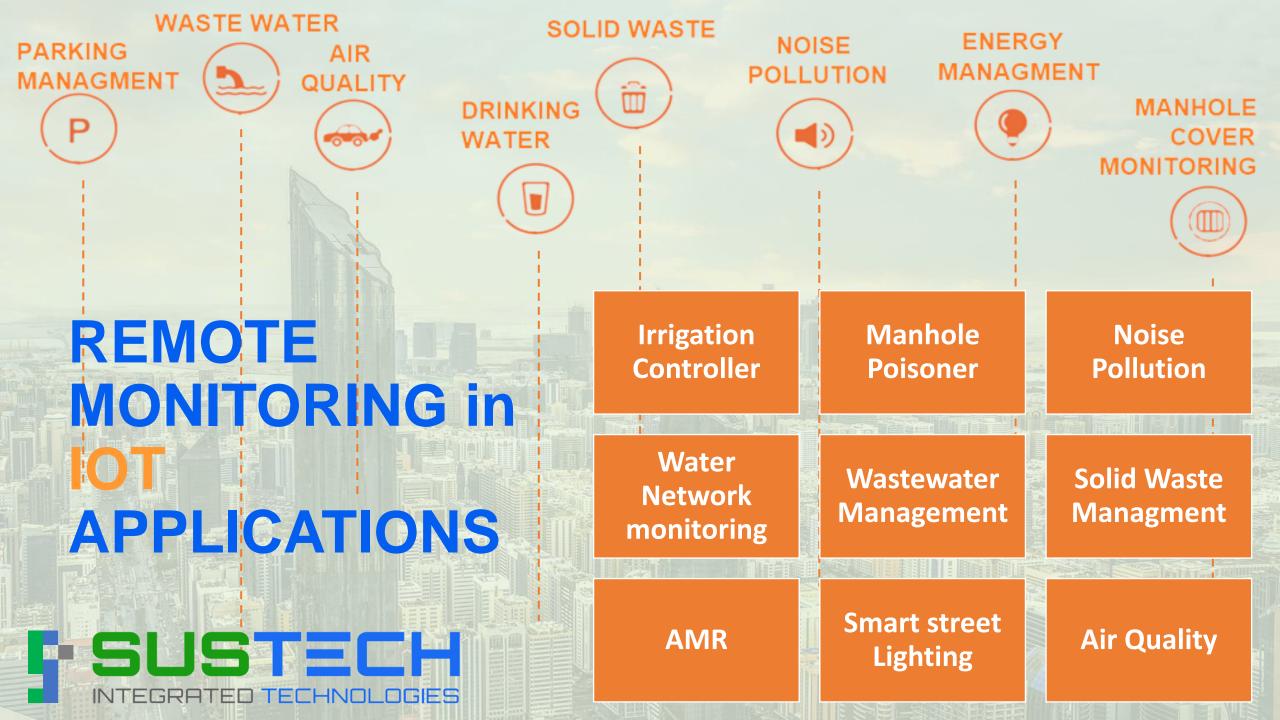

## IIOT end-to-end LoRaWAN solution - SUSTECH **LoRa Alliance** Member LoRaWAN® Noise Street Pollution lighting LoRa Water **Network Air Quality** Landscaping flow & LoRa pressure HTTP SMQTT LoRa Metering 4G 5G **Water Quality Backhaul** Reading LoRa Phanila Pacific Pitte