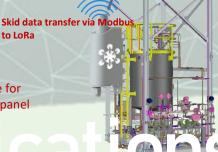

## IIOT end-to-end LoRaWAN solution LoRa Pressure Monitoring

:-SUSTECH

LoRa Alliance Member

Partial stroke test via Modbus

/ Hart to LoRa

LoRaLoRa

Ra Metering reading via

LoRa corrosion and erosion Monitoring