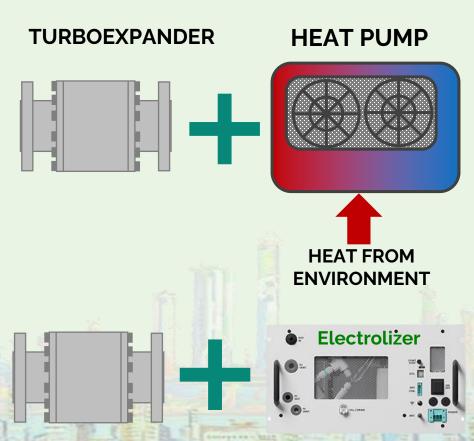

## **FUTURE**

- NO Burning CO2
- emissions reduction
- Energy harvisting

Hydrogin to Storage to Hydrogin Burner to Plant Zero CO2 emission

21 / 03 / 2023