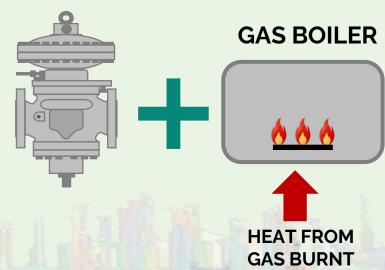

## **CURRENT**

## PRESSURE REGULATOR

- Burning Gas
- High CO2 Emissions
- Energy wasting