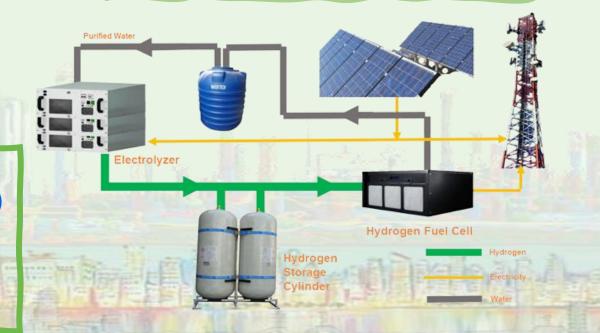

## Hydrogen generation by electrolysis ("Self-Recharging" fuel cell)

- Hydrogen Fuel Cell alternative to battery and complete solution alternative to Generator set
- A cost effective Electrolizer technology expedite the steering to Hydrogen energy.

**Effective Green Energy source Solution** 

Alternative to Solar Panel for Gas

**Distribution Network** 

- Plug & Play Installation
- **Real-time Monitoring**
- Off-grid IoT Solutions
- Highest Reliability