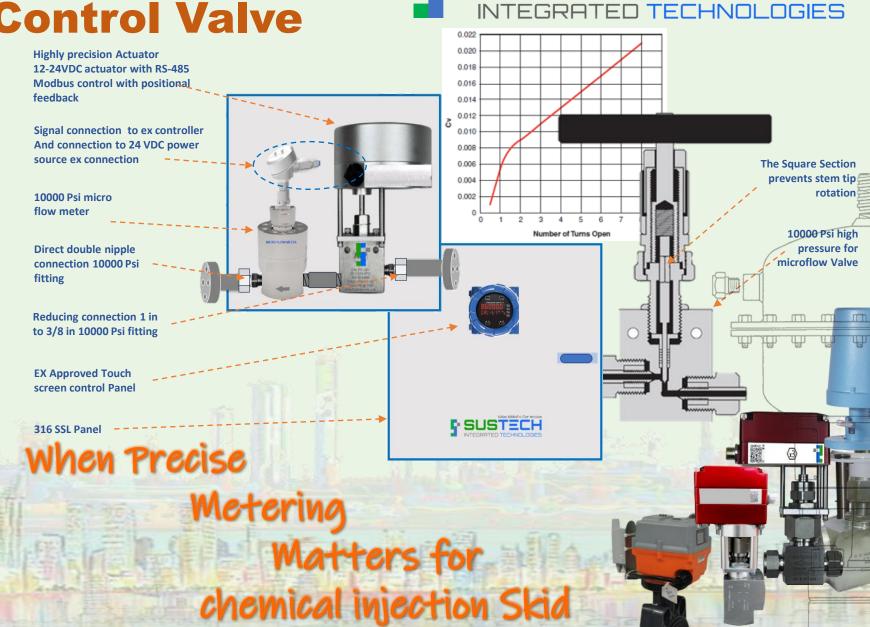

Complete Package Assembling Of Micro Flow Control Valve

The micro control metering valve assembly is available for 1/4 in, 3/8 in , valve.

This unique stem design operates on the principle of a right-hand threaded component operating in an opposite direction of motion to a left-hand threaded component. As the pitch sizes of these threaded are different from each other, a very fine and precise stem travel is made possible.

This provides exceptional control that is not possible with ordinary fine-pitched stem designs.

Each complete revolution of the stem provides 0.005in stem travel.

The vernier indicator allows readings in increments of one-tenth of a revolution (0.0005in stem travel)

The non-rotating lower section stem is ground to a 9-degree included angle to insure maximum control.

While this valve may be turned to the fully off (closed) position, it is always preferable to provide a separate on-off valve in the system to protect the precise control of the metering valve

The precise electric actuator can a doubt the very fine and precise stem to achieve the micro flow

The precise piston Flow metering ranges from .005 cc/min with a maximum operation of 10,000 PSI

The specification compliance with CE Certification, Exproof version available with ATEX/IECCEX II 2 G Ex db IIB Tx Gb as well as UL, cUL certifications for class 1, Division 1, Group C & D, Tx