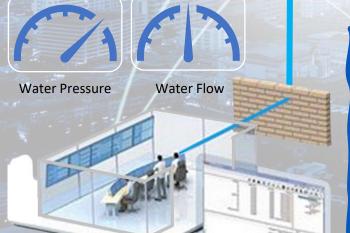

### **Smart Water Distribution Monitor Pressure & Flow**

LoRa Alliance Member

Water Pressure & Flow

- Water pipe pressure
- Low alarm pressure
- High alarm Pressure
- Water pipe Flow
- Low alarm flow
- High alarm flow