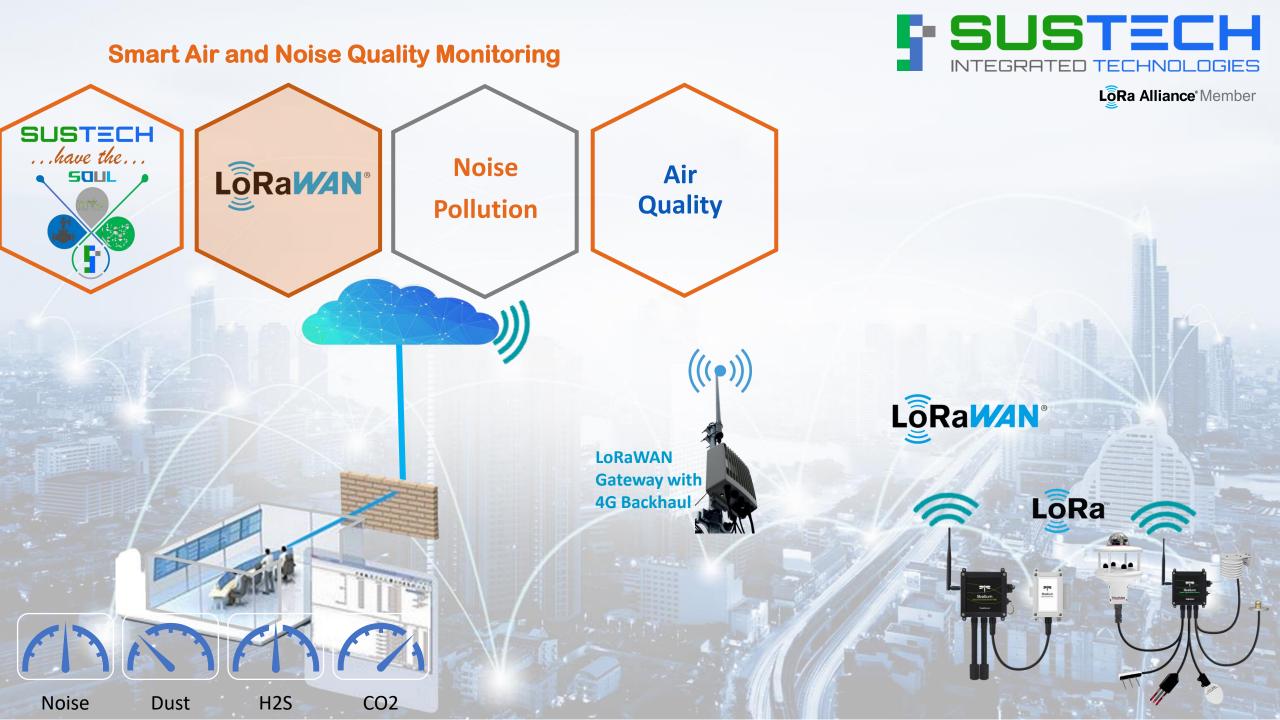

# SUSTECH ...have the...

SMARTER OPERATION LITILIZING LORAWAN

- Smarter landscaping and irrigation
- Smarter water network monitoring
- Smarter water quality
- Smarter air quality
- Smarter metering with Billing System
- Smarter street lighting