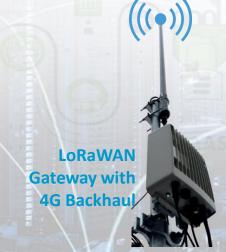

# **Q**-SUSTECH **Smart Street Lighting** LoRa Alliance Member SUSTECH ...have the... **Street** LoRaWAN® **SOUL** lighting LoRa $(((\bullet)))$ LoRaWAN® **LoRaWAN** Gateway with/ 4G Backhaul protection