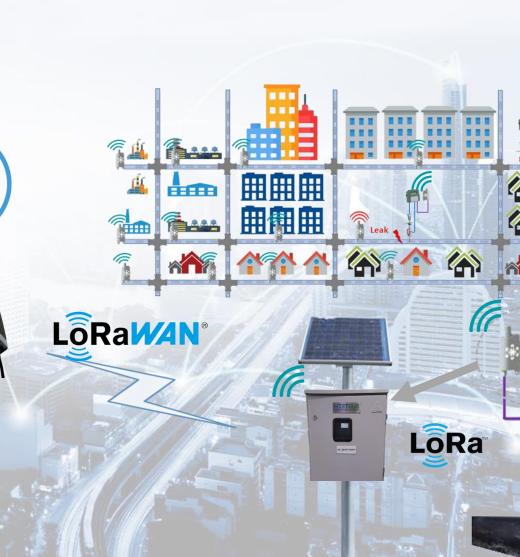

# Wide Coverage Range

Using CSS and ADR, LoRaWAN can communicate with a gateway up to 15 km away in unobstructed open areas or up to 5 km away in urban areas. This means that a single gateway can cover all devices in an area of approximately 700 square kilometers.

# Strong Penetration Capability

LoRa wireless modulation technology can penetrate indoor depths, with the ability to reach underground water and gas meter sensors.