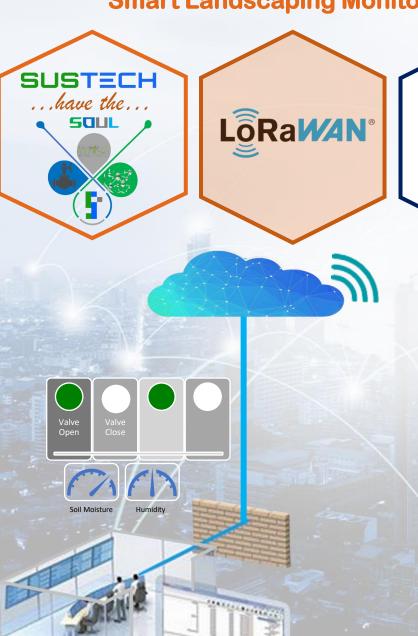

# **Smart Landscaping Monitoring & control**

LoRa Alliance Member

**Weather station** 

LoRa

LoRa

LoRa

**Soil Moisture** 

Landscaping

**Wireless Solenoid Valve Controller** ( Sigle double , four SV and more )