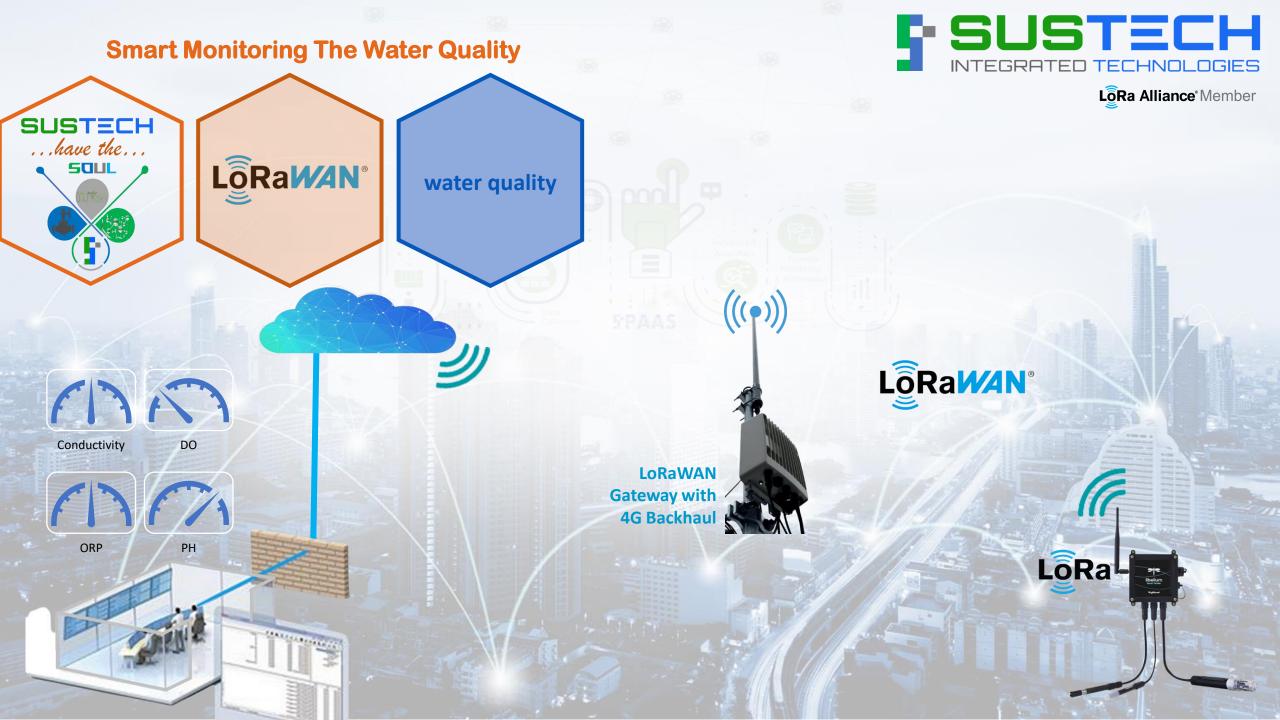

# SUSTECH ...have the...

SMARTER OPERATION LITILIZING LORAWAN

- Smarter landscaping and irrigation
- Smarter water network monitoring
- Smarter water quality
- Smarter air quality
- Smarter metering with Billing System
- Smarter street lighting