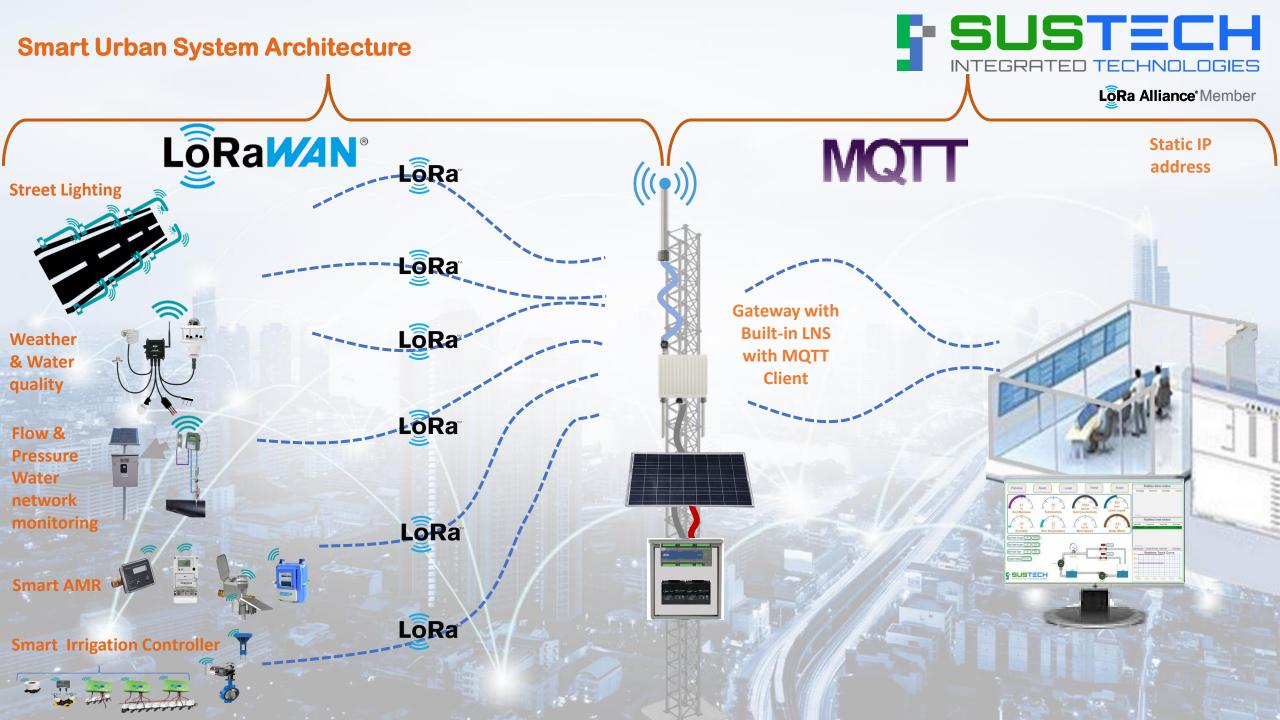

**IIOT-Urban Infrastructure Applications** 

# End-To-End LoRaWAN Solution

# SUSTECH ...have the...

SMARTER OPERATION LITILIZING LORAWAN

- Smarter landscaping and irrigation
- Smarter water network monitoring
- Smarter water quality
- Smarter air quality
- Smarter metering with Billing System
- Smarter street lighting

# **Q**-SUSTECH **Smart Street Lighting** LoRa Alliance Member SUSTECH ...have the... **Street** LoRaWAN® **SOUL** lighting LoRa $(((\bullet)))$ LoRaWAN® **LoRaWAN** Gateway with/ 4G Backhaul protection

### **Smart Water Distribution Monitor Pressure & Flow**

LoRa Alliance Member

Water Pressure & Flow

- Water pipe pressure
- Low alarm pressure
- High alarm Pressure
- Water pipe Flow
- Low alarm flow
- High alarm flow

### **END-TO-END Smart Metering Solutions**

LoRa Alliance Member

**B** METERS

metering solutions

**SUSTECH** design configuration END TO END metering system from supplying different types of meters ( water, BTU, Gas & Electric ) to configuration based on LoRaWAN Technology to billing system

# **Smart Landscaping Monitoring & control**

LoRa Alliance Member

**Weather station** 

LoRa

LoRa

LoRa

**Soil Moisture** 

Landscaping