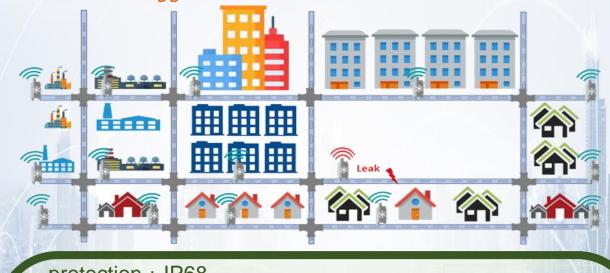

## Next Generation Noise Logging Technology on Water Loss Management

The importance of detecting and pinpointing the leak by continuous online monitoring of water flow & pressure in the water distribution network and installing a LoRa/NB-IOT acoustic datalogger.