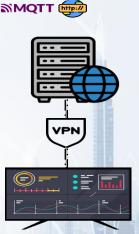

## **Our Solution**

Modbus-to-LoRaWAN converter with Externally powered 24VDC continuous, it serves as Modbus interface for the flowmeter and at the same time controls and monitors power to it. This connects to the FM converter via RS485 taking all the Modbus parameters and transmitting to a LoRaWAN gateway with backhaul 4G.

Real-time Monitoring

Wireless Connectivity

Remote Accessibility

Customizable Alerts Historical Data
Analysis

Environmentally Sustainable

Optimization and Efficiency

User-Friendly Interface

Our proposed solution is to collect the status data from the Insertion flowmeter, pressure & Datalogger transmitter that support Modbus and send it to SCADA via Modbus-to LoRaWAN converter and then LoRaWAN-to-4G Gateway.