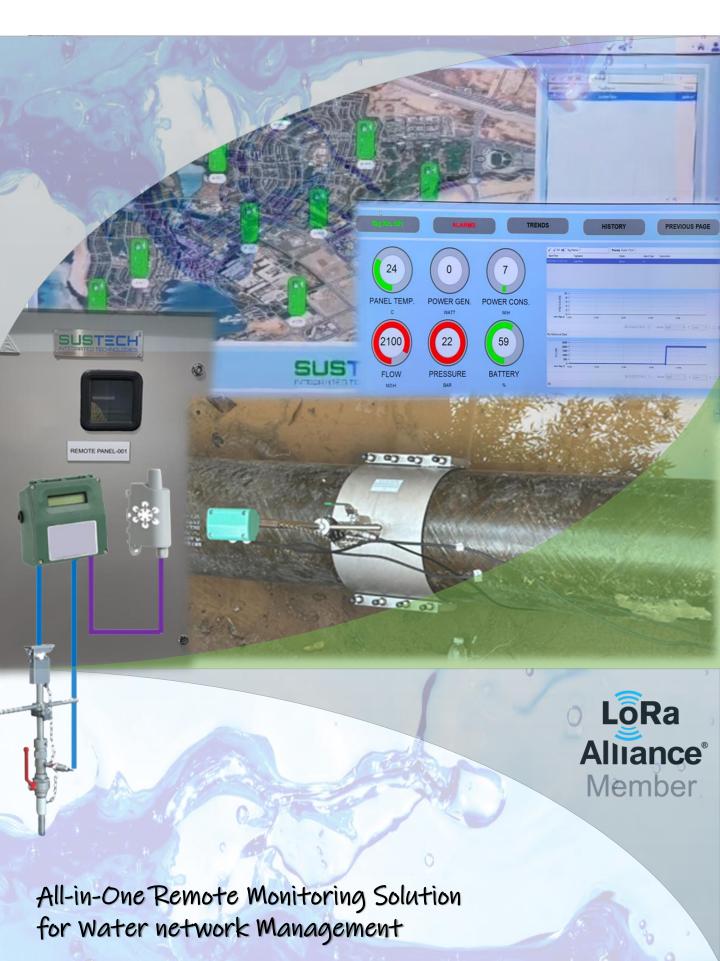

Real-time Monitoring

Wireless Connectivity

Remote Accessibility

Customizable Alerts Historical Data
Analysis

Environmentally Sustainable

Optimization and Efficiency

User-Friendly Interface

Our proposed solution is to collect the status data from the Insertion flowmeter, pressure & Datalogger transmitter that support Modbus and send it to SCADA via Modbus-to LoRaWAN converter and then LoRaWAN-to-4G Gateway.

## Available Data

**LEAK DETECTION** 

**WATER FLOW** 

**WATER PRESSURE** 

SOLAR SYSTEM DATA

PANEL FEMPERATURE

BATTERY STATUS

Office 1: GF Office Accelerator Building, Masdar City T:+971 2 621 4995