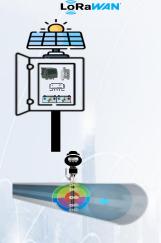

## **Our Solution**

Modbus-to-LoRaWAN converter with Externally powered 24VDC continuous, it serves as Modbus interface for the flowmeter and at the same time controls and monitors power to it. This connects to the FM converter via RS485 taking all the Modbus parameters and transmitting to a LoRaWAN gateway with backhaul 4G.

Real-time Monitoring

Wireless Connectivity

Remote Accessibility

Customizable Alerts Historical Data
Analysis

Environmentally Sustainable

Optimization and Efficiency

User-Friendly Interface

Our proposed solution is to collect the status data from the Insertion flowmeter, pressure & Datalogger transmitter that support Modbus and send it to SCADA via Modbus-to LoRaWAN converter and then LoRaWAN-to-4G Gateway.