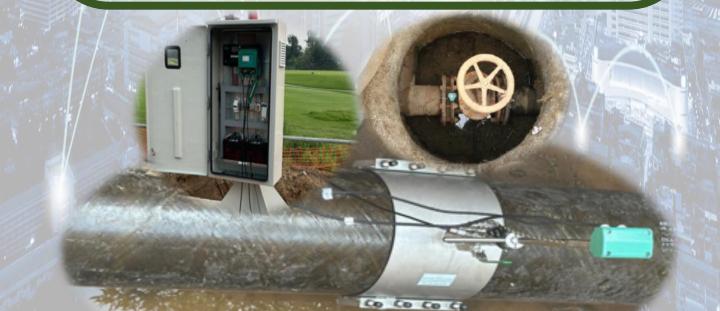

## **Our Solution**

Modbus-to-LoRaWAN converter with Externally powered 24VDC continuous, it serves as Modbus interface for the flowmeter and at the same time controls and monitors power to it. This connects to the FM converter via RS485 taking all the Modbus parameters and transmitting to a LoRaWAN gateway with backhaul 4G.

Central Controller, a crucial component in LoRaWAN infrastructure that manages and controls the network's functionality and connectivity. It acts as a central hub for handling device registration, data routing, and security protocols. The LNS plays a vital role in ensuring efficient and secure communication between LoRaWAN devices and the application servers.